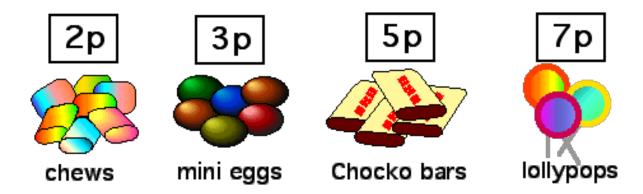

## **The Puzzling Sweet Shop**

Rosie went into the sweet shop with 10p to spend.

There were chews for 2p, mini eggs for 3p, Chocko bars for 5p and lollypops for 7p.

What could she buy if she wanted to spend all her money?