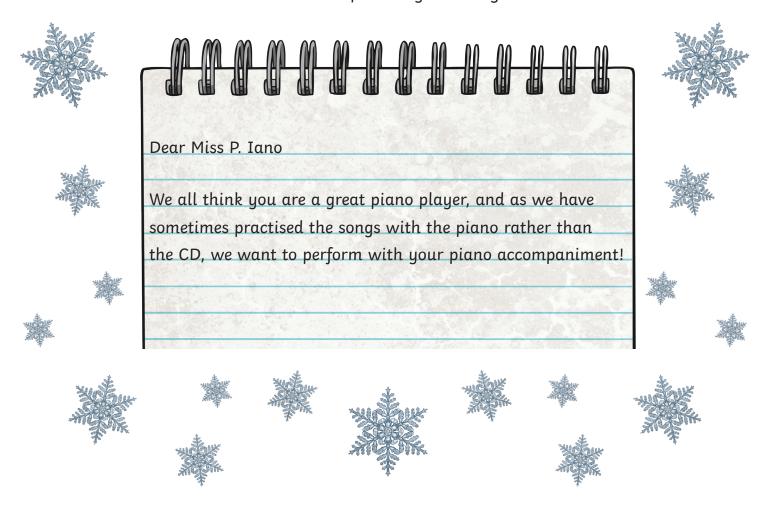

It is Christmas time at Nazareth Primary School and the children are preparing for the school nativity play.

However, when they come to perform the play, they find the music CD is missing!

The music has been replaced by a message that reads:

So the teacher accompanies the children's singing with the piano and the nativity is a great success.

However, after the performance Miss P. Iano wants to find out who took the CD. Solve the clues to discover the identity of the CD swapper.