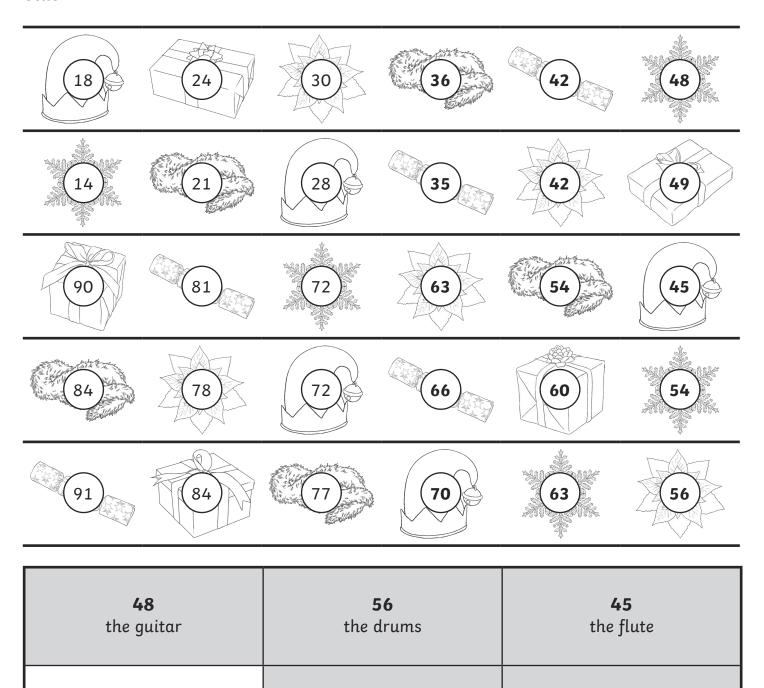

#### Clue 4

In each row, colour in the number that is the value of the underlined digit.

| 4 <b>9</b> 78        | 9   | 9000   | 900  | 90   |
|----------------------|-----|--------|------|------|
| 5 90 <b>2</b>        | 2   | 20     | 2000 | 200  |
| <u>1</u> 672         | 1   | 1000   | 100  | 10   |
| 6 5 <b>9</b> 8       | 900 | 90     | 9000 | 9    |
| 3 <b>9</b> 01        | 90  | 90 000 | 9    | 900  |
| 1 76 <u>7</u>        | 7   | 7000   | 700  | 70   |
| 1 3 <u>9</u> 5       | 900 | 9000   | 90   | 9    |
| 4 <u><b>5</b></u> 23 | 5   | 50     | 5000 | 500  |
| 8 56 <b>9</b>        | 9   | 9000   | 900  | 90   |
|                      | Boy | Girl   | Boy  | Girl |

**Clue:** The CD swapper is a boy / girl.

(Circle the correct answer.)

#### Clue 4

| 4 <b>9</b> 78        | 9   | 9000   | 900  | 90   |
|----------------------|-----|--------|------|------|
| 5 90 <b>2</b>        | 2   | 20     | 2000 | 200  |
| <u><b>1</b></u> 672  | 1   | 1000   | 100  | 10   |
| 6 5 <b>9</b> 8       | 900 | 90     | 9000 | 9    |
| 3 <u><b>9</b></u> 01 | 90  | 90 000 | 9    | 900  |
| 1 76 <u>7</u>        | 7   | 7000   | 700  | 70   |
| 1 3 <b>9</b> 5       | 900 | 9000   | 90   | 9    |
| 4 <u><b>5</b></u> 23 | 5   | 50     | 5000 | 500  |
| 8 56 <u><b>9</b></u> | 9   | 9000   | 900  | 90   |
|                      | Воу | Girl   | Boy  | Girl |

**Clue:** The CD swapper is a(boy) / girl.

(Circle the correct answer.)