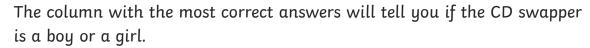

#### Clue 1

Find the next three numbers in each number sequence.

Find the final number in each sequence in the grid below and colour it in.

The box that is not coloured in will give you a clue about the CD swapper's favourite instrument.

| <b>48</b>   | <b>56</b> | <b>45</b> |
|-------------|-----------|-----------|
| the guitar  | the drums | the flute |
| <b>44</b>   | <b>54</b> | <b>49</b> |
| the trumpet | the piano | the drums |

Clue: The favourite instrument of the CD swapper is not \_\_\_\_\_

#### Clue 1

Clue: The favourite instrument of the CD swapper is not the trumpet.

44

the trumpet

49 the drums

54

the piano

Clue 2