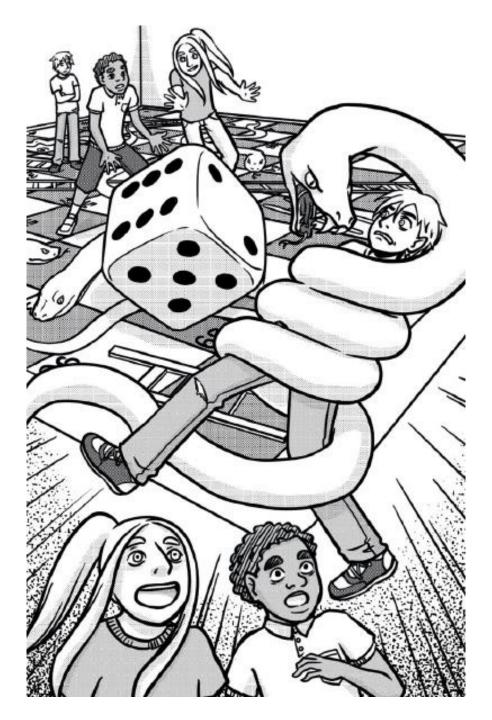

This week's RIC picture...

## RIC Starter (Snakes & Ladders)

| Retrieval                                                                |  |  |  |
|--------------------------------------------------------------------------|--|--|--|
| 1. How many dots can you see on the dice?                                |  |  |  |
| Inference                                                                |  |  |  |
|                                                                          |  |  |  |
| 2. Why is the snake constricting the boy? Give two possible reasons.     |  |  |  |
|                                                                          |  |  |  |
|                                                                          |  |  |  |
| Choice                                                                   |  |  |  |
| 3. What will happen to the boy in trouble? Will he be saved? Or will he? |  |  |  |
|                                                                          |  |  |  |
|                                                                          |  |  |  |